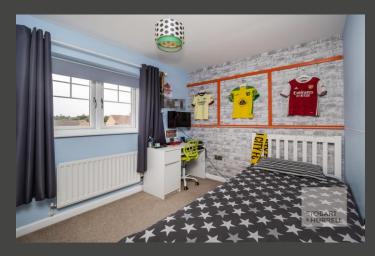

Recently extended by the current owners and superbly decorated throughout, the property enters into a welcoming entrance hallway with internal doors leading into a cloakroom, and a generous family lounge with a bay window and adjoining garden/play room with double doors opening out to the rear garden. A further door from the hallway leads into a bright, newly fitted, modern kitchen dining room. To the first floor, three bedrooms and a family bathroom complete the accommodation.