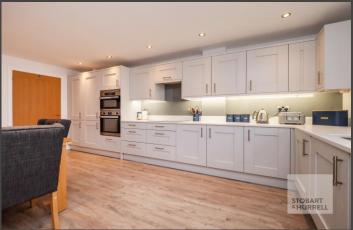

Recently extended by the current owners and superbly decorated throughout, the property enters into a welcoming entrance hallway with internal doors leading into a cloakroom, and a generous family lounge with a bay window and adjoining garden/play room with double doors opening out to the rear garden. A further door from the hallway leads into a bright, newly fitted, modern kitchen dining room. To the first floor, three bedrooms and a family bathroom complete the accommodation.