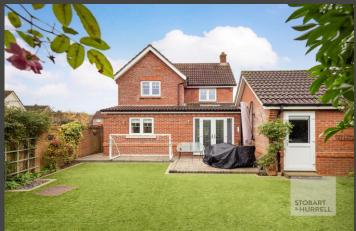

Located on a corner plot, the property is set back and screened from the road by natural hedging. It is approached over a hardstanding driveway providing valuable off-road parking and access to a garage/office. A timber gate at the rear grants access to an enclosed and beautifully presented low maintenance garden bordered by shrubs and with a paved terrace, creating a wonderful space for relaxation.