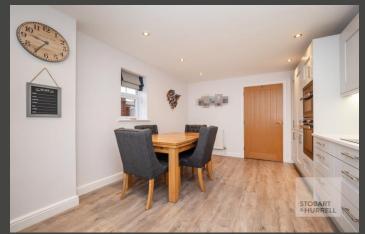

Recently extended by the current owners and superbly decorated throughout, the property enters into a welcoming entrance hallway with internal doors leading into a cloakroom, and a generous family lounge with a bay window and adjoining garden/play room with double doors opening out to the rear garden. A further door from the hallway leads into a bright, newly fitted, modern kitchen dining room. To the first floor, three bedrooms and a family bathroom complete the accommodation.