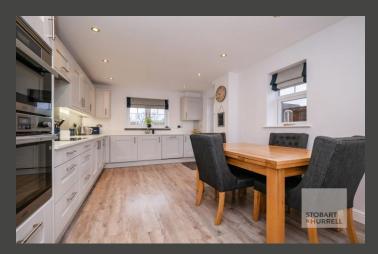

Recently extended by the current owners and superbly decorated throughout, the property enters into a welcoming entrance hallway with internal doors leading into a cloakroom, and a generous family lounge with a bay window and adjoining garden/play room with double doors opening out to the rear garden. A further door from the hallway leads into a bright, newly fitted, modern kitchen dining room. To the first floor, three bedrooms and a family bathroom complete the accommodation.