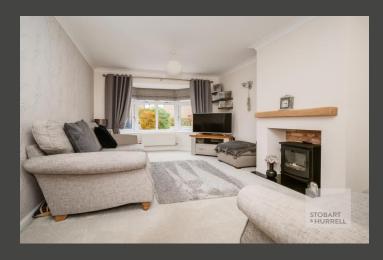

Recently extended by the current owners and superbly decorated throughout, the property enters into a welcoming entrance hallway with internal doors leading into a cloakroom, and a generous family lounge with a bay window and adjoining garden/play room with double doors opening out to the rear garden. A further door from the hallway leads into a bright, newly fitted, modern kitchen dining room. To the first floor, three bedrooms and a family bathroom complete the accommodation.