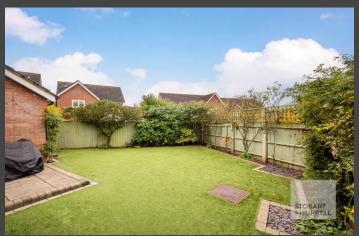

Located on a corner plot, the property is set back and screened from the road by natural hedging. It is approached over a hardstanding driveway providing valuable off-road parking and access to a garage/office. A timber gate at the rear grants access to an enclosed and beautifully presented low maintenance garden bordered by shrubs and with a paved terrace, creating a wonderful space for relaxation.