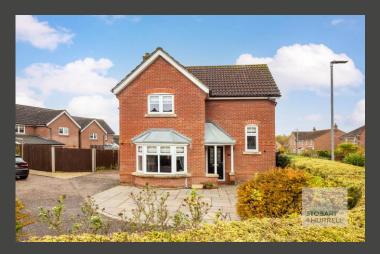

Located on a corner plot, the property is set back and screened from the road by natural hedging. It is approached over a hardstanding driveway providing valuable off-road parking and access to a garage/office. A timber gate at the rear grants access to an enclosed and beautifully presented low maintenance garden bordered by shrubs and with a paved terrace, creating a wonderful space for relaxation.

Recently extended by the current owners and superbly decorated throughout, the property enters into a welcoming entrance hallway with internal doors leading into a cloakroom, and a generous family lounge with a bay window and adjoining garden/play room with double doors opening out to the rear garden. A further door from the hallway leads into a bright, newly fitted, modern kitchen dining room. To the first floor, three bedrooms and a family bathroom complete the accommodation.