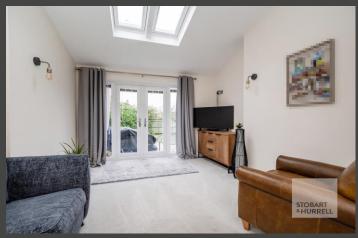

Recently extended by the current owners and superbly decorated throughout, the property enters into a welcoming entrance hallway with internal doors leading into a cloakroom, and a generous family lounge with a bay window and adjoining garden/play room with double doors opening out to the rear garden. A further door from the hallway leads into a bright, newly fitted, modern kitchen dining room. To the first floor, three bedrooms and a family bathroom complete the accommodation.