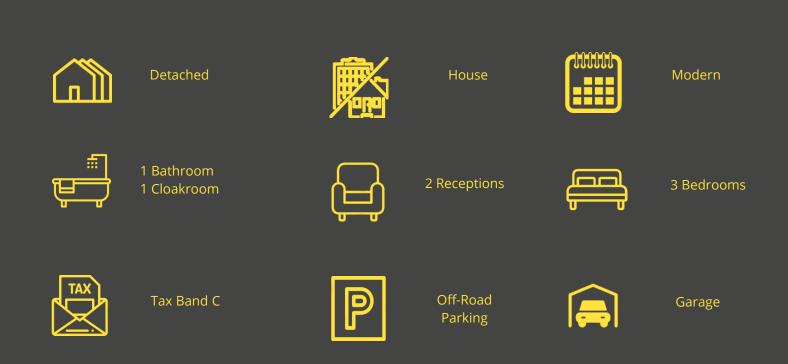

or relaxation.

Recently extended by the current owners and superbly decorated throughout, the property enters into a welcoming entrance hallway with internal doors leading into a cloakroom, and a generous family lounge with a bay window and adjoining garden/play room with double doors opening out to the rear garden. A further door from the hallway leads into a bright, newly fitted, modern kitchen dining room. To the first floor, three bedrooms and a family bathroom complete the accommodation.

The property is further complimented in its location with access to the welcome dual Northern Distributor Road, creating significant agility to navigate the city to the north and beyond to the Coastline and renowned Norfolk Broads, whilst also creating efficient access to the dual Southern Bypass.

















Whilst every attempt has been made to ensure the accuracy of the floor plan contained here, measurements of doors, windows, rooms and any other items are approximate and no responsibility is taken for any error, omission, or miss-tatement. This plan is for illustrative purposes only and should be used as such by any prospective purchaser or tenant. The services, systems and appliances shown have not been tested and no guarantee as to their operability or efficiency can be given.



## Stobart & Hurrell

Horning Road West, Hoveton, Norfolk NR12 8QJ

www.stobarthurrell.co.uk enquiries@stobarthurrell.co.uk 01603 782 782



STOBART & HURRELL



STOBART
& HURRELL
MORTGAGES